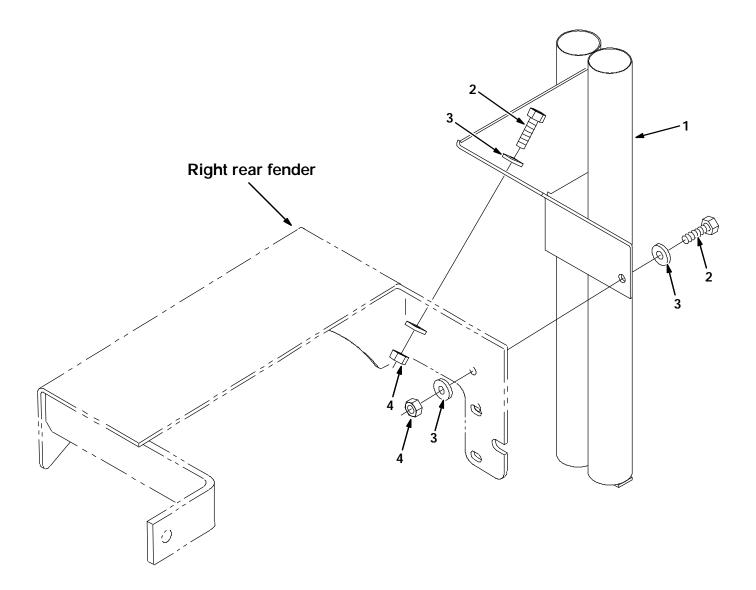

#### (Refer to FIG. 1 and 2)

- 1. Place broom holder (1) in mounting position on fender, hanging approx .375in. over fender.
- 2. Using broom holder (1) as a template, mark two mounting holes in right rear fender of machine. (Refer to FIG. 1)
- 3. Drill two .34in. dia. (11/32) holes in rear fender in locations marked with template. (Refer to FIG. 1)
- 4. Mount broom holder (1) with hex screws (2), washers (3) and nuts (4). (Refer to FIG. 1 and 2)

## FIG. 1 - BROOM HOLDER KIT BREAKDOWN

FIG. 2 - BROOM HOLDER KIT INSTALLATION

### BILL OF MATERIALS FOR BROOM HOLDER KIT 367611

| Ref. | TENNANT<br>Part No. | Description                | Qty. |
|------|---------------------|----------------------------|------|
| 1    | 367744              | Bracket wldt, broom holder | 1    |
| 2    | 09740               | Scr, hxssm 8 X 1.25 20se   | 2    |
| 3    | 01685               | Washer, flt .31ss se       | 4    |
| 4    | 07791               | Nut, hx flng M 8 X 1.25se  | 2    |