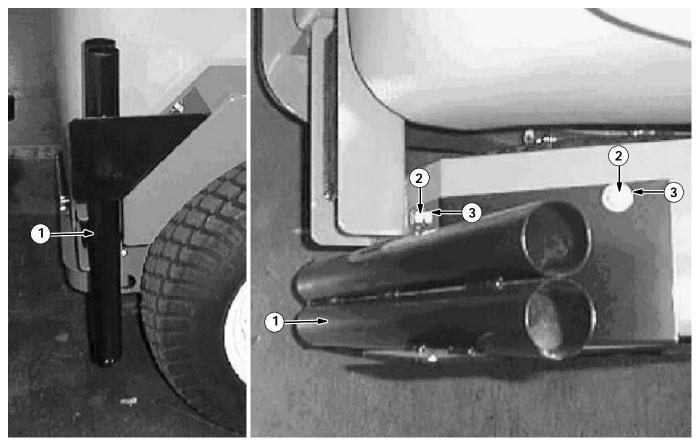

#### (Refer to FIG. 1 and 2)

- 1. Place broom holder (1) in mounting position on fender, hanging approx .375in. over fender.
- 2. Using broom holder (1) as a template, mark two mounting holes in right rear fender of machine. (Refer to FIG. 1)
- 3. Drill two .34in. dia. (11/32) holes in rear fender in locations marked with template. (Refer to FIG. 1)
- 4. Mount broom holder (1) with hex screws (2), washers (3) and nuts (4). (Refer to FIG. 1 and 2)

## FIG. 1 - BROOM HOLDER KIT BREAKDOWN

FIG. 2 - BROOM HOLDER KIT INSTALLATION